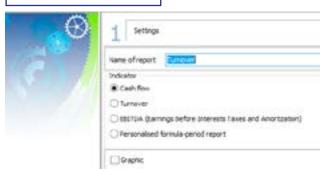

DASHBOARD presents data in an intuitive and agreable way.

## PRODUCT HIGHLIGHTS

- Create custom reports and configurable graphs
- Multi company and multi period spreadsheets
- Notion of multiple users with limited access
- Dashboard by user
- Directly related to matrix reports
- Reports with ratios

# Technical aspects

#### **GENERAL ASPECTS**

- Integrated with WinEUR ACCOUNTING (pre-requisite)
- Use of «Wizards» to build a dashboard
- Export to Excel with automatic creation of a tab per report
- Possibility of isolating a report or graph for better readability
- Integration of matrix reports and fixed page reports
- Configurable tabs according to the type of indicator displayed

#### Display of accounting indicators



#### Report detail with graph



### Automatic report generator