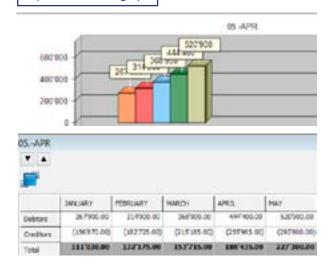

situation at a given time. WinEUR DASHBOARD presents data in an intuitive and agreable way.

## PRODUCT HIGHLIGHTS

- Create custom reports and configurable graphs
- Multi company and multi period spreadsheets
- Notion of multiple users with limited access
- Dashboard by user
- Directly related to matrix reports
- Reports with ratios

# Technical aspects

#### **GENERAL ASPECTS**

- Integrated with WinEUR ACCOUNTING (pre-requisite)
- Use of «Wizards» to build a dashboard
- Export to Excel with automatic creation of a tab per report
- Possibility of isolating a report or graph for better readability
- Integration of matrix reports and fixed page reports
- Configurable tabs according to the type of indicator displayed

#### Display of accounting indicators



#### Report detail with graph



### Automatic report generator