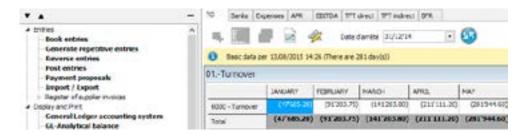

G), the reports provide a precise situation at a given time. WinEUR DASHBOARD presents data in an intuitive and agreable way.

## PRODUCT HIGHLIGHTS

- Create custom reports and configurable graphs
- Multi company and multi period spreadsheets
- Notion of multiple users with limited access
- Dashboard by user
- Directly related to matrix reports
- Reports with ratios

# Technical aspects

#### **GENERAL ASPECTS**

- Integrated with WinEUR ACCOUNTING (pre-requisite)
- Use of «Wizards» to build a dashboard
- Export to Excel with automatic creation of a tab per report
- Possibility of isolating a report or graph for better readability
- Integration of matrix reports and fixed page reports
- Configurable tabs according to the type of indicator displayed

#### Display of accounting indicators



#### Report detail with graph



### Automatic report generator