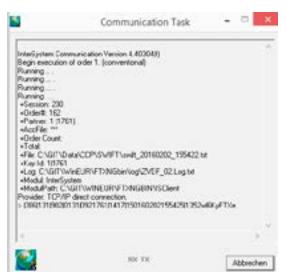

## **GENERAL ASPECTS**

- File transfer
- Screen for retrieving BVR payments files
- · Accounting of debit and credit advice
- · Verification of booking advice
- Verification of unreconciled bookings
- Main screen of the reconciliation screen with following modes:
  - o automatic
  - o manual
- Optional: view the PDF of debit/credit advice (linked to WinEUR ARCHIVE)