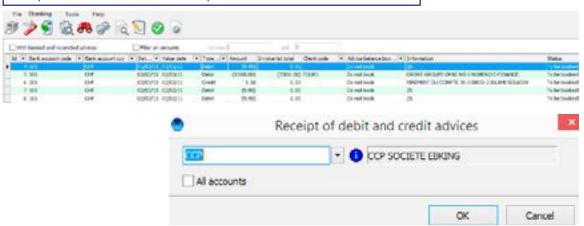

## **GENERAL ASPECTS**

- File transfer
- Screen for retrieving BVR payments files
- · Accounting of debit and credit advice
- · Verification of booking advice
- Verification of unreconciled bookings
- Main screen of the reconciliation screen with following modes:
  - o automatic
  - o manual
- Optional: view the PDF of debit/credit advice (linked to WinEUR ARCHIVE)